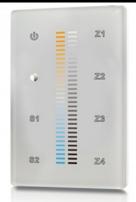

## BG-2830BDMX-US(W)

Spec Sheet

Our BG2830BDMX-US(W) DMXPRO CCT Controller, is an architectural grade DMX512 & RDM glass touch panel controller capable of supporting universal DMX protocols. Made with high strength glass, our glass touch panel LED controller is a high quality solution for wall mounted colored lighting controls. With an ultrasensitive color touch line, this controller allows for smooth and accurate color temperature selection, and precise brightness control. Use our CCT Touch Panel Controller to control up to 4 zones of Tunable White LED lights, without having to worry about losing any configured settings when powered off. With integrated WiFi, one has the option of controlling the desired lights through a mobile device. Conveniently send DMX signal to a DMX Decoder, and send power to the controller using the easy screw-in wire terminals. Our **DMX**PRO touch line controller offers unmatched versatility and premium quality to achieve projects with precise customized controls.

## **Features**

- High-Quality Glass Finish
- 4-Zone Controller
- Smooth Dimming
- **Ultra-Sensitive** Touch Line
- Compatible with Tunable White Lighting
- **Set** Linear or Logarithmic Dimming
- **RF Functionality** allows for use with remote
- Save up to 3 scenes
- Integrated WiFi for Mobile Control