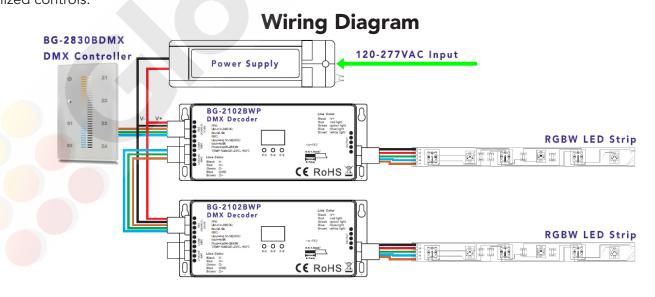

## BG-2830BDMX-US(W)

Spec Sheet

Our BG2830BDMX-US(W) DMXPRO CCT Controller, is an architectural grade DMX512 & RDM glass touch panel controller capable of supporting universal DMX protocols. Made with high strength glass, our glass touch panel LED controller is a high quality solution for wall mounted colored lighting controls. With an ultrasensitive color touch line, this controller allows for smooth and accurate color temperature selection, and precise brightness control. Use our CCT Touch Panel Controller to control up to 4 zones of Tunable White LED lights, without having to worry about losing any configured settings when powered off. With integrated WiFi, one has the option of controlling the desired lights through a mobile device. Conveniently send DMX signal to a DMX Decoder, and send power to the controller using the easy screw-in wire terminals. Our **DMX**PRO touch line controller offers unmatched versatility and premium quality to achieve projects with precise customized controls.